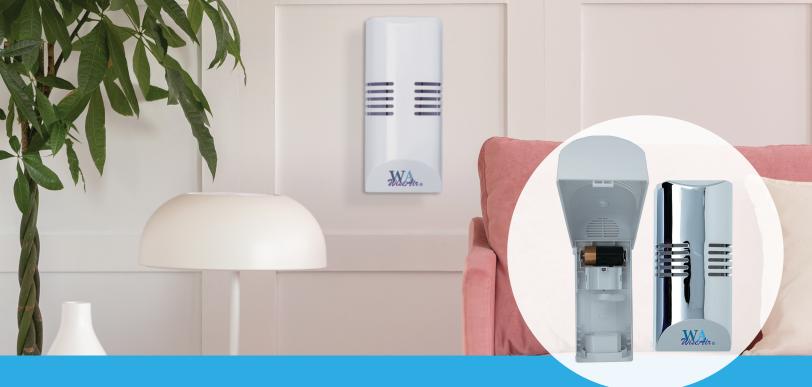

## WiseAir Fan

## Air Freshening Fan

Uniquely engineered for consistent, lasting freshness

- Enhanced active fan blade system evenly disperses fragrance throughout the space
- No more "here today, gone tomorrow" overpowering perfume cover-ups
- Specially formulated odor counteractants
- Operates 24/7, battery powered
- Does NOT use harmful, messy aerosol

- Clean, attractive design, available in chrome or white
- Can be used anywhere, such as hallways, locker rooms, waiting rooms, elevators, restrooms, laundry rooms, & more
- Superior fragrance to gels & passive wicks
- Provides aromatherapy benefits with 50+ essential oil based scents