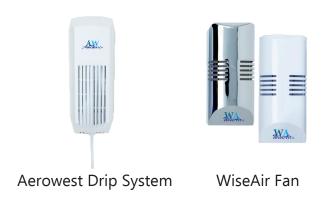

Pair the Double Toilet Bowl Clip fragrance with the Aerowest or OdoSan drip system and the Wiseair fan fragrances to increase overall concentration of fragrances

### **Pairs Well With:**