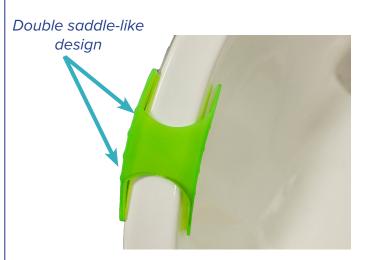

#### **Benefits**

- Requires no batteries or electricity
- Fits any size toilet
- Unlike single clips, the DOUBLE saddle-like design prevents clip falling into toilet, causing expensive plumbing issues
- Delivers selected fragrances for up to 2 months