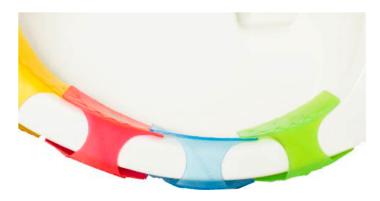

## **Double Toilet Bowl Clips**

Innovative, patented device that fits any size toilet, delivered fragrance for 30-60 days

#### **Benefits**

- Requires no batteries or electricity
- Fits any size toilet
- Unlike single clips, the DOUBLE saddle-like design prevents clip falling into toilet, causing expensive plumbing issues
- Delivers selected fragrances for up to 2 months