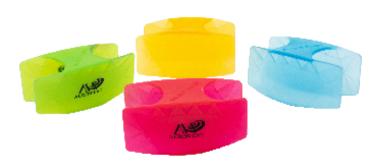

## **Double Toilet Bowl Clips**

Innovative, patented device that fits any size toilet, delivered fragrance for 30-60 days

#### **Benefits**

- Requires no batteries or electricity
- Fits any size toilet
- Unlike single clips, the DOUBLE saddle-like design prevents clip falling into toilet, causing expensive plumbing issues
- Delivers selected fragrances for up to 2 months





Pair the Double Toilet Bowl Clip fragrance with the Aerowest or OdoSan drip system and the Wiseair fan fragrances to increase overall concentration of fragrances

### **Features**





Comes in four colors







# **Double Toilet Bowl Clips**

### **Pairs Well With:**



### **Available Fragrances:**





#### **CONTACT US:**