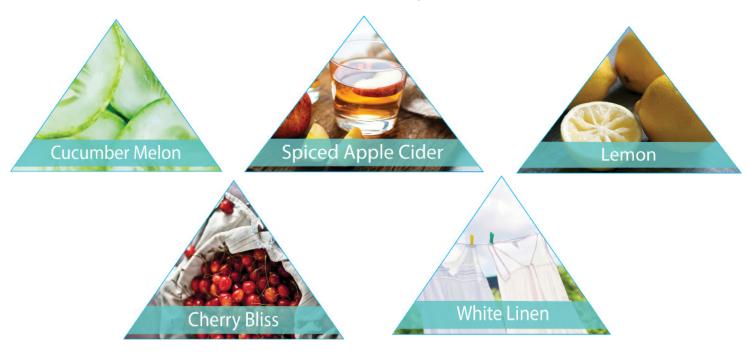

## **Double Toilet Bowl Clips**

Innovative, patented device that fits any size toilet, delivered fragrance for 30-60 days

#### **Benefits**

- Requires no batteries or electricity
- Fits any size toilet
- Unlike single clips, the DOUBLE saddle-like design prevents clip falling into toilet, causing expensive plumbing issues
- Delivers selected fragrances for up to 2 months





Pair the Double Toilet Bowl Clip fragrance with the Aerowest or OdoSan drip system and the Wiseair fan fragrances to increase overall concentration of fragrances

### **Features**





Comes in four colors







# **Double Toilet Bowl Clips**

### **Pairs Well With:**



### **Available Fragrances:**





#### **CONTACT US:**