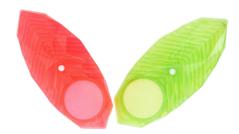

# **Diamond PSU**

Innovative, high fragrance releasing device with the versatility to be placed nearly anywhere

### **Benefits**

- No mess, no fuss simply replace every 30 days
- Consistent fragrance in areas of good & bad ventilation
- Can be stuck on almost any surface, • in or out of sight
- Greater surface area than other products on the market
- Delivers selected fragrances for 30+ days

### **Features**

Attaches to surfaces via a detachable clip

Attractive, diamond shape w/ translucent leaf design

Enhanced surface area for maximum fragrance release

#### Durable EVA compound